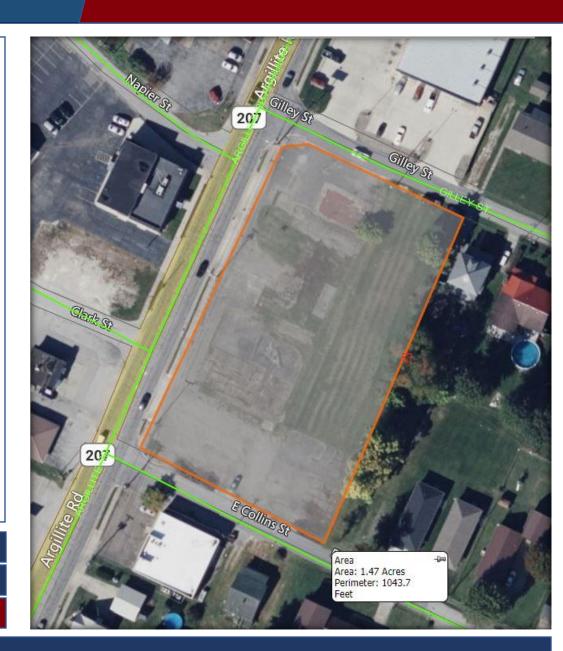

## PENNINGTON LOT

2300 Block of Argillite Road | Flatwoods, Kentucky 41139

## **KEY HIGHLIGHTS**

- Water, Sewer, Electricity, Gas, Fiber Internet ready.
- Multiple Entrances
- 1.47 +/- Acres
- Highway Commercial
- Sidewalk along State Route 207 (Argillite Road)
- 2 Blocks from St. Rt 693 & 207 Intersection | Est. 22,000 cars a day
- 1.6 Miles from U.S. Highway 23 | 12,380 Cars per day
- 10,000 Cars per day on State Route 207 (Argillite Road)
- 12,000 Cars per day on State Route 693 (Bellefonte Road)
- 2.9 Miles from Russell Malls'
- 4.9 Miles from Ashland Town Center
- No payroll tax
- No occupation tax
- Fire ISO Rating 3
- Enhanced 911 Services | Text to 911 Service | Paramedic Service
- Listed as one of the safest towns to live in Kentucky and the US
- Area Businesses within 1 to 8 blocks: CVS Pharmacy, Food Fair, Papa Johns, Dairy Queen, Taco Brothers, O'Reilly Auto Parts, Subway, Walgreens, McDonalds, Daniels Pharmacy, Giovannis Pizza, Pizza Hut, Little Ceasars Pizza, Service Office Supply, H&R Block, Carman Funeral Home, Family Dollar, Dollar Tree, 2 Dollar General Stores, Large Pediatric Dental Center, 3 gas stations, 2 Banks, and many more.