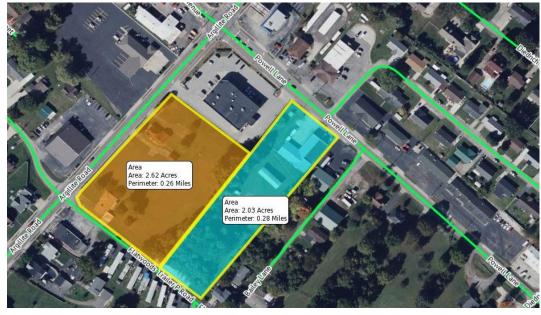

## **ARTHUR & EMS SITES**

2300 Block of Argillite Road | Flatwoods, Kentucky 41139

## **KEY HIGHLIGHTS**

- Water, Sewer, Electricity, Gas, Fiber Internet ready.
- Multiple Entrances off two State Routes
- 5 +/- Acres
- Highway Commercial
- Sidewalk along State Route 207 (Argillite Road) St. Rt. 750 (Powell Ln.)
- 5 Blocks from St. Rt 693 & 207 Intersection | Est. 22,000 cars a day
- 1.1 Miles from U.S. Highway 23 | 12,380 Cars per day
- 10,000 Cars per day on State Route 207 (Argillite Road)
- 12,000 Cars per day on State Route 693 (Bellefonte Road)
- 2.9 Miles from Russell Malls'
- 4.9 Miles from Ashland Town Center
- No payroll tax
- No occupation tax
- Fire ISO Rating 3
- Enhanced 911 Services | Text to 911 Service | Paramedic Service
- Listed as one of the safest towns to live in Kentucky and the US
- Area Businesses within 1 to 10 blocks: CVS Pharmacy, Food Fair, Papa Johns, Dairy Queen, Taco Brothers, O'Reilly Auto Parts, Subway, Walgreens, McDonalds, Daniels Pharmacy, Giovannis Pizza, Pizza Hut, Little Ceasars Pizza, Service Office Supply, H&R Block, Carman Funeral Home, Family Dollar, Dollar Tree, 2 Dollar General Stores, Large Pediatric Dental Center, 3 gas stations, 2 Banks, and many more.